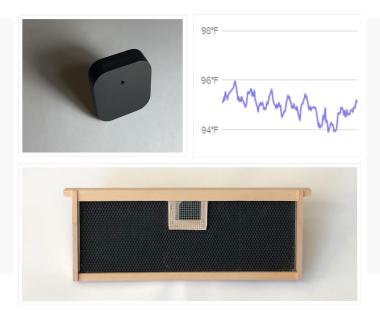

## **HM-1 Smart Hive Temp/Humidity Sensor**

## WHAT GETS MEASURED GETS MANAGED

- Peter Drucker Management Expert

Measure your hives: www.solutionbee.com

The new HM-1 Smart Hive Temperature and Humidity Sensor is an ideal additional tool for the cost conscious backyard or hobbyist beekeeper. The HM-1 measures and stores temperature and humidity readings every hour. These readings are precise and can measure even very slight changes in internal hive temperature and humidity. Sensors can be read with an Android or iOS smartphone that is equipped with Bluetooth technology (most smartphones).

- Individual monitors are read one-by-one with the B-ware™ Phone App loaded on your Android or iOS smartphone.
- A Bluetooth connection is easily established by simply coming within range of the sensor with your smartphone. Data is uploaded with a tap to the app.
- Comes with your choice of medium or deep frame with a special pocket for the sensor.
- View your hive characteristics in detail with trend graphs generated from data gathered by HM-1 Sensor and analyze them together with your HM-5 weight trend data.
- A consistent 95F temperature graph day and night is an indication of excellent brood management by your bees. Fluctuations in temperature indicate less than ideal brood production.